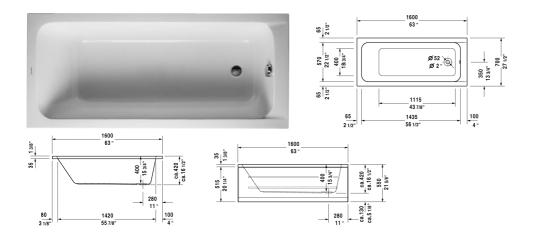

| Bathtub                                                                            | Dimension          | Weight  | Order number    |
|------------------------------------------------------------------------------------|--------------------|---------|-----------------|
| rectangle, with one backrest slope, outlet in foot area, listed*, Sanitary acrylic | , cUPC®            |         |                 |
| Colors                                                                             |                    |         |                 |
| 00 White                                                                           |                    |         |                 |
| Variant                                                                            |                    |         |                 |
| Base tub                                                                           | 63" x 27 1/2" Inch | 38.5 lb | 700096000000090 |
| Infobox                                                                            |                    |         |                 |
| * Complies with the following standards: CSA B45.5/IAPMO Z124                      |                    |         |                 |
| _                                                                                  |                    |         |                 |
|                                                                                    |                    |         |                 |
| Suitable products                                                                  |                    |         |                 |
| Tile flange ,                                                                      |                    |         | 790112          |
| Cable-driven waste and overflow ,                                                  |                    |         | 790220          |
| Bathtub anchors for mounting and support of D-Code and shower trays, 3 pieces,     | bathtubs           |         | 790125          |
| Panel front, for D-Code bathtubs, *, 63",                                          |                    |         | 701040          |
| Panel for D-Code bathtubs, right, *, 27 1/2",                                      |                    |         | 701043          |
| Panel left, for D-Code bathtubs, *, 27 1/2",                                       |                    |         | 701046          |
| Support frame (included), for D-Code bathtubs,                                     |                    |         | 790133          |
| Waste and overflow brass, Chrome trim,                                             |                    |         | 791255          |
|                                                                                    |                    |         |                 |