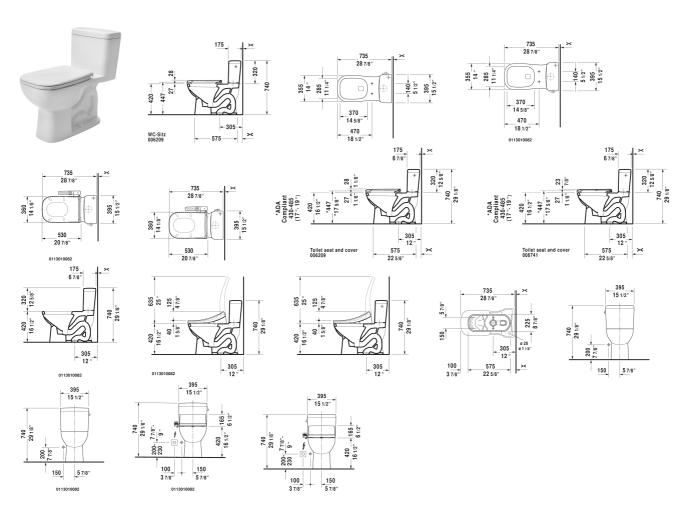

| One-Piece toilet                                                                                        | Dimension              | Weight | Order number |
|---------------------------------------------------------------------------------------------------------|------------------------|--------|--------------|
| US-version toilet, syphonic, 12" rough-in, vertical outlet, cUPC listed, 1.28 gpf                       |                        |        |              |
| Colors                                                                                                  |                        |        |              |
| 00 White 20 HygieneGlaze (an antibacterial ceramic glaze that provides almost indefinite effectiveness) |                        |        |              |
| Variant                                                                                                 |                        |        |              |
| ♦ with Single Flush mechanism with side lever left                                                      | 15 1/2" x 28 7/8" Inch | 87 lb  | 01130101     |
| ♦ with Single Flush mechanism with side lever right                                                     | 15 1/2" x 28 7/8" Inch | 87 lb  | 01130182     |
|                                                                                                         |                        |        |              |
| Mounting set for One-piece and Two-piece toilets, 1/2", US-version                                      |                        | 1.1 lb | 001431       |
|                                                                                                         |                        |        |              |

## **D-Code One-Piece toilet** # 011301..01 / 011301..82

|< 15 1/2" Inch >|

| Suitable products                                                                    |        |
|--------------------------------------------------------------------------------------|--------|
| Toilet seat and cover elongated, hinges stainless steel, without slow close,         | 006741 |
| Toilet seat and cover elongated, hinges stainless steel, removable, with slow close, | 006209 |
|                                                                                      |        |

All drawings contain the necessary measurements which are subject to standard tolerances. They are stated in inch & mm and are non-binding. Exact measurements, in particular for customized installation scenarios, can only be taken from the finished ceramic piece.