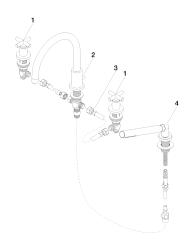

# Spare parts list

| Number | Item Number   | Designation                                                                  | Number of units |
|--------|---------------|------------------------------------------------------------------------------|-----------------|
| 1      | 20 000 892-00 | Deck valve clockwise-<br>closing hot or cold -<br>polished chrome            | 2               |
| 2      | 13 512 892-00 | spout                                                                        | 1               |
| 3      | 12 502 970 90 | Flexible supply line 1/2" x 1/2" x 15-3/4" -                                 | 1               |
| 4      | 27 702 979-00 | Hand shower set for<br>deck-mounted tub<br>installation - polished<br>chrome | 1               |