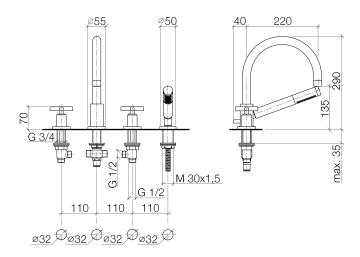

with anti-scale technology
- Integrated diverter
- Total height 11-3/8"
- Height to aerator/spout outlet 5-3/8"
- Spout hole diameter 1-1/4"
- Valve hole diameter 1-1/4"
- Hole diameter for hand shower set 1-1/4"
- 2-1/8" diameter flange for spout
- Hand shower set with flange Ø 2"
- Valve with flange Ø 2-1/8"
- Metal shower hose 88-5/8" with anti-twist device
- Water flow rate limited to max. 6.2 gpm
- Handshower flow rate max. 1.8 gpm
- Fittings group in compliance with DIN 4109: 1 Spout projections 10-1/4" or 11-7/8" on request through special production (x-TRA SERVICE).
- Internal backflow preventer.



polished chrome



## Bathtub - Tara.

Deck-mounted tub mixer, with hand shower set for deck-mounted tub installation - polished Article number: 27 512 892-00

## Dimensional drawing



All dimensions in mm / inch = mm x 0,0394

#### Flow rate chart





#### Bathtub - Tara.

Deck-mounted tub mixer, with hand shower set for deck-mounted tub installation - polished Article number: 27 512 892-00

### Other surface finishes



platinum matte 27 512 892-06



platinum 27 512 892-08



white matte 27 512 892-10



**Brushed Durabrass** 27 512 892-28



black matte 27 512 892-33



Dark Platinum matte 27 512 892-99

More custom finish options are available via special production (XTra Service). Please see our finish matrix for availability and pricing or contact a Dornbracht representative.

# Spare parts list



| Number | Item Number   | Designation                                                                  | Number of units |
|--------|---------------|---------------