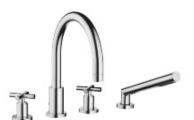

Bathtub - Tara.

Deck-mounted tub mixer, with hand shower set for deck-mounted tub installation - polished Article number: 27 512 892-00

- 8-5/8" Projection
- · Hand shower set: Standard spray
- · Spout: Round aerated stream
- Hand shower set with anti-scale technology
- Integrated diverter
- Total height 11-3/8"
- Height to aerator/spout outlet 5-3/8"
- Spout hole diameter 1-1/4"
- Valve hole diameter 1-1/4"
- Hole diameter for hand shower set 1-1/4"
- 2-1/8" diameter flange for spout
- Hand shower set with flange Ø 2"
- Valve with flange Ø 2-1/8"
- Metal shower hose 88-5/8" with anti-twist device
- Water flow rate limited to max. 6.2 gpm
- Handshower flow rate max. 1.8 gpm
- Fittings group in compliance with DIN 4109: 1 Spout projections 10-1/4" or 11-7/8" on request through special production (x-TRA SERVICE).
- Internal backflow preventer.

## Bathtub - Tara.

Deck-mounted tub mixer, with hand shower set for deck-mounted tub installation - polished Article number: 27 512 892-00

#### Bathtub - Tara.

Deck-mounted tub mixer, with hand shower set for deck-mounted tub installation - polished Article number: 27 512 892-00