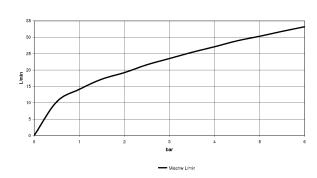

-3/8"
- Height to aerator/spout outlet 5-3/8"
- Spout hole diameter 1-1/4"
- Valve hole diameter 1-1/4"
- Hole diameter for hand shower set 1-1/4"
- 2-1/8" diameter flange for spout
- Hand shower set with flange Ø 2"
- Valve with flange Ø 2-1/8"
- Metal shower hose 88-5/8" with anti-twist device
- Water flow rate limited to max. 6.2 gpm
- Handshower flow rate max. 1.8 gpm
- Fittings group in compliance with DIN 4109: 1 Spout projections 10-1/4" or 11-7/8" on request through special production (x-TRA SERVICE).
- Internal backflow preventer.



polished chrome



## Bathtub - Tara.

Deck-mounted tub mixer, with hand shower set for deck-mounted tub installation - polished Article number: 27 512 892-00

## Dimensional drawing



All dimensions in mm / inch = mm x 0,0394

#### Flow rate chart





#### Bathtub - Tara.

Deck-mounted tub mixer, with hand shower set for deck-mounted tub installation - polished Article number: 27 512 892-00

### Other surface finishes



platinum matte 27 512 892-06



platinum 27 512 892-08



white matte 27 512 892-10



**Brushed Durabrass** 27 512 892-28



black matte 27 512 892-33



Dark Platinum matte 27 512 892-99

More custom finish options are available via special production (XTra Service). Please see our finish matrix for availability and pricing or contact a Dornbracht representative.

# Spare parts list



| Number | Item Number   | Designation                                                                  | Number of units |
|--------|---------------|------------------------------------------------------------------------------|---