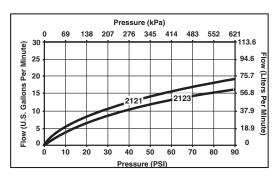

## **STANDARD SPECIFICATIONS:**

- Two handle deck faucets for exposed mounting on two or three hole sinks.
- Spout swivels 360°
- 2121LF spout has hose thread.
- 2123LF spout has stream straightener.
- 4" (102 mm) centerset.
- Solid brass cast body.
- 6 1/4 (159 mm) long, 5 1/8" (130 mm) high spout swings 360°.
- Hot and cold stems are interchangeable.
- Control mechanism shall be of the rotating cylinder type with stainless steel plate and 90° rotation, with replaceable non-metallic seats operating in stainless steel lined sockets.
- 1/2"-14 NPSM threaded male shanks.