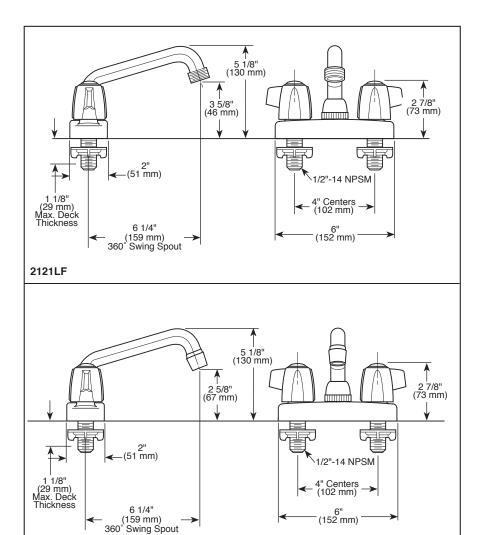

## **STANDARD SPECIFICATIONS:**

- Two handle deck faucets for exposed mounting on two or three hole sinks.
- Spout swivels 360°
- 2121LF spout has hose thread.
- 2123LF spout has stream straightener.
- 4" (102 mm) centerset.
- Solid brass cast body.
- 6 1/4 (159 mm) long, 5 1/8" (130 mm) high spout swings 360°.
- Hot and cold stems are interchangeable.
- Control mechanism shall be of the rotating cylinder type with stainless steel plate and 90° rotation, with replaceable non-metallic seats operating in stainless steel lined sockets.
- 1/2"-14 NPSM threaded male shanks.