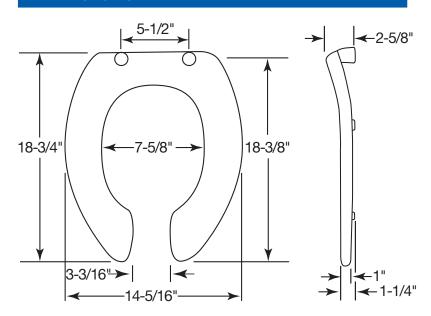

ries stainless steel posts and pintles and STA-TITE<sup>®</sup> Commercial Fastening System™. This seat complies with IAPMO/ANSI Z124.5-2013 Plastic Toilet Seats as a class Commercial Heavy Duty.

#### SPECIFICATIONS:

Size: Elongated Material: Plastic

Style: Open Front less Cover

Bumpers: Four

Hinges: Plastic Non Self-Sustaining (95CT) or Self-

Sustaining (95SSCT) with 300 Series Stainless

**Steel Posts and Pintles** 

Fastening System: STA-TITE® Commercial Fastening System™



STA-TITE® Commercial Fastening System™

Non-Corrosive 300 Series Stainless Steel Posts and Pintles



PLASTIC HINGES WITH STAINLESS STEEL POSTS AND PINTLES



 $\begin{array}{c} \textbf{STA-TITE}^{\circ} \ \textbf{COMMERCIAL} \\ \textbf{FASTENING} \ \textbf{SYSTEM}^{\intercalM} \end{array}$ 

### DIMENSIONS:



Phone: 800-558-7651 Fax: 800-292-3647

©2014 0B7012307 REVB