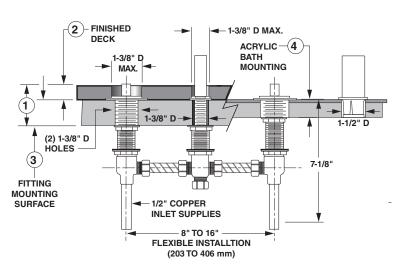

- 1. DECK THICKNESS TOTAL DECK THICKNESS UP TO 2-1/2"
- 2. FINISHED DECK FINISHED DECK VARIABILITY ACCOMMODATES DECKING MATERIAL (TILE, MARBLE, CORIAN®...) TO 1" THICK
- 3. FITTING MOUNTING SURFACE ADJUSTABILITY, TO 1-1/2" THICK
- 4. ACRYLIC BATHS
  ADJUSTABILITY, TO 1-1/2" THICK
- 1" D (2) 1-3/8" D HOLES

  8" TO 16" FLEXIBLE INSTALLTION
  (203 TO 406 mm)
  DECK MOUNTING HOLES

PART OF LIXIL