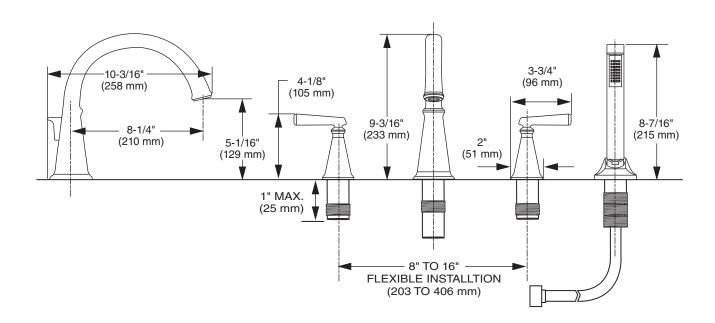

#### **GENERAL DESCRIPTION:**

Installs with Flash rough valve platform. Washerless 1/4 turn ceramic disc valve cartridges. Durable brass spout. Metal lever handles. Trim kit provides an additional 1" installation adjustability for finished deck.

  8" TO 16" FLEXIBLE INSTALLTION
  (203 TO 406 mm)
  DECK MOUNTING HOLES

PART OF LIXIL