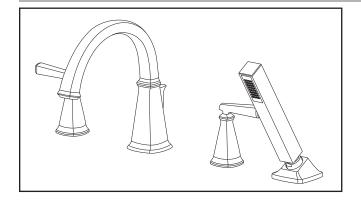

#### **MODEL NUMBER:**

- ☐ T018900 Roman Tub Filler Trim LESS Personal Shower
- ☐ T018901 Roman Tub Filler Trim WITH Personal Shower

For use with Flash™ rough valves

# **Edgemere**® Roman Tub Filler Trim

### ASME A112.18.1 CSA B125.1

Check local plumbing codes. Some installations may require a vacuum breaker.

**TUB SPOUT FLOW** 

HAND SHOWER FLOW

|                   |                                             |              | Finish Options     |                   |                  |
|-------------------|---------------------------------------------|--------------|--------------------|-------------------|------------------|
|                   |                                             |              | Polished<br>Chrome | Brushed<br>Nickel | Legacy<br>Bronze |
| Product<br>Number | Description                                 |              | 002                | 295               | 278              |
| T018900           | Roman Tub Filler Trim LESS Personal Shower. | ( <u>B</u> ) |                    |                   |                  |
| T018901           | Roman Tub Filler Trim WITH Personal Shower. | CEO ADA      |                    |                   |                  |