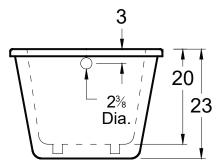

### **DIMENSIONS**

66" x 32" x 23" (1676 x 813 x 584 mm) Gallon to Overflow = 68 (Liters = 257) Weight: 120 lbs