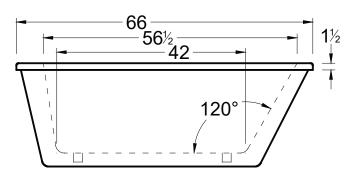

### **DIMENSIONS**

66" x 32" x 23" (1676 x 813 x 584 mm) Gallon to Overflow = 68 (Liters = 257) Weight: 120 lbs