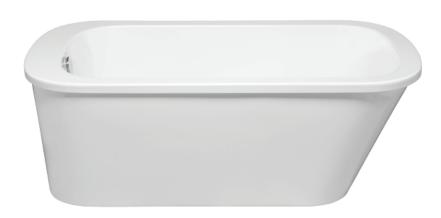

## ABIGAYLE 6632

### **DIMENSIONS**

66" x 32" x 23" (1676 x 813 x 584 mm) Gallon to Overflow = 68 (Liters = 257) Weight: 120 lbs