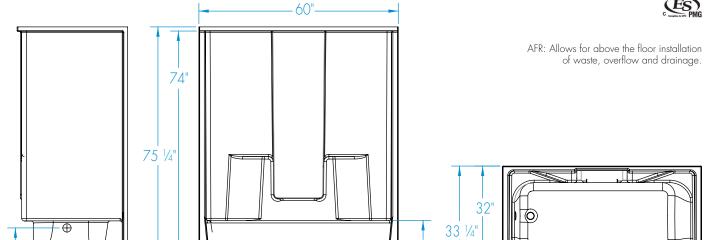

60 x 32 x 74 inches

### **DIMENSIONS**

| Specifications                  | inches      |
|---------------------------------|-------------|
| Width: Overall / Net            | 60          |
| Depth: Overall / Net            | 33 ¼ / 32   |
| Height: Overall / Net           | 75 1/4 / 74 |
| Enclosure Opening               | 56          |
| Skirt Height                    | 17 1/4      |
| Drain Rough-In (from Back Wall) | 15          |
| Drain Rough-In (from Side Wall) | 2 3/4       |
| Drain: Diameter / Clearance     | 2 / 3 1/4   |