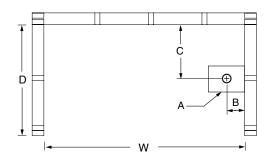

### FRAMING DIMENSIONS inches

| Туре   | <b>D</b><br>Depth | <b>W</b><br>Width | <b>H</b><br>Height | А       | В     | С  |  |
|--------|-------------------|-------------------|--------------------|---------|-------|----|--|
| Alcove | 33 1/4            | 60 1/8            | _                  | Box Out | 2 3/4 | 15 |  |