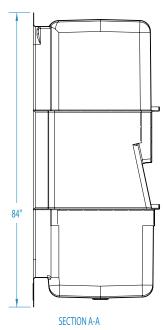

#### **DIMENSIONS**

| Specifications                  | inches          |
|---------------------------------|-----------------|
| Width: Overall / Net            | 36              |
| Depth: Overall / Net            | 36 / 36         |
| Height: Overall / Net           | 84              |
| Enclosure Opening               | 30 W x 71 1/2 H |
| Skirt Height                    | 8 1/2           |
| Drain Rough-In (from Back Wall) | 17 3/8          |
| Drain Rough-In (from Side Wall) | 18              |
| Drain: Diameter / Clearance     | 3 ½ / 2 13/16   |

#### FRAMING DIMENSIONS inches

| Туре   | <b>D</b><br>Depth | <b>W</b><br>Width | <b>H</b><br>Height | <b>A</b><br>Box-Out | В  | С      |
|--------|-------------------|-------------------|--------------------|---------------------|----|--------|
| Alcove | 37                | 36 <b>1/8</b>     | -                  | 6 x 6               | 18 | 17 3/8 |