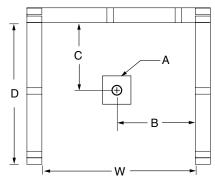

#### FRAMING DIMENSIONS inches

| Туре   | <b>D</b><br>Depth | <b>W</b><br>Width | <b>H</b><br>Height | <b>A</b><br>Box-Out | В  | С      |
|--------|-------------------|-------------------|--------------------|---------------------|----|--------|
| Alcove | 37                | 36 <b>1/8</b>     | -                  | 6 x 6               | 18 | 17 3/8 |