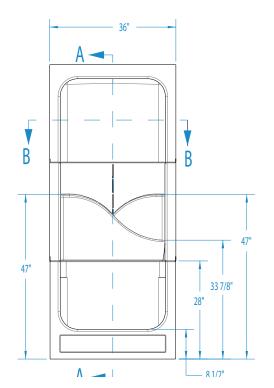

#### **DIMENSIONS**

| Specifications                  | inches          |
|---------------------------------|-----------------|
| Width: Overall / Net            | 36              |
| Depth: Overall / Net            | 36 / 36         |
| Height: Overall / Net           | 84              |
| Enclosure Opening               | 30 W x 71 1/2 H |
| Skirt Height                    | 8 1/2           |
| Drain Rough-In (from Back Wall) | 17 3/8          |
| Drain Rough-In (from Side Wall) | 18              |
| Drain: Diameter / Clearance     | 3 ½ / 2 13/16   |

#### FRAMING DIMENSIONS inches

| Туре   | <b>D</b><br>Depth | <b>W</b><br>Width | <b>H</b><br>Height | <b>A</b><br>Box-Out | В  | С      |
|--------|-------------------|-------------------|--------------------|---------------------|----|--------|
| Alcove | 37                | 36 <b>1/8</b>     | -                  | 6 x 6               | 18 | 17 3/8 |