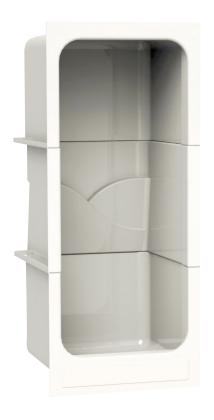

#### **SHOWER MODEL #36ACTRIB**

## **FEATURES**

- Decorative back wall
- 3-piece
- Slip resistant, textured bottom
- Premium cast acrylic surface
- Face pack
- Limited 5-year warranty
- East Zone Only

# **36ACTRIB**

 $36 \times 36 \times 84$  inches

FEATURES lbs Dimensional Tolerance ± 3/8". Dimensions needed for site preparation should be measured from the unit. Aquatic assumes no responsibility for preparatory work.