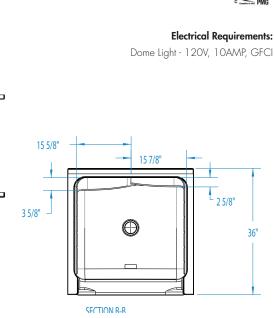

# **OPTIONS**

- Brass drain
- Dome light
- Shower door series: L533

#### **DIMENSIONS**

| Specifications                  | inches          |
|---------------------------------|-----------------|
| Width: Overall / Net            | 36              |
| Depth: Overall / Net            | 36 / 36         |
| Height: Overall / Net           | 84              |
| Enclosure Opening               | 30 W x 71 1/2 H |
| Skirt Height                    | 8 1/2           |
| Drain Rough-In (from Back Wall) | 17 3/8          |
| Drain Rough-In (from Side Wall) | 18              |
| Drain: Diameter / Clearance     | 3 ½ / 2 13/16   |

#### FRAMING DIMENSIONS inches

| Туре   | <b>D</b><br>Depth | <b>W</b><br>Width | <b>H</b><br>Height | <b>A</b><br>Box-Out | В  | С      |
|--------|-------------------|-------------------|--------------------|---------------------|----|--------|
| Alcove | 37                | 36 <b>1/8</b>     | -                  | 6 x 6               | 18 | 17 3/8 |