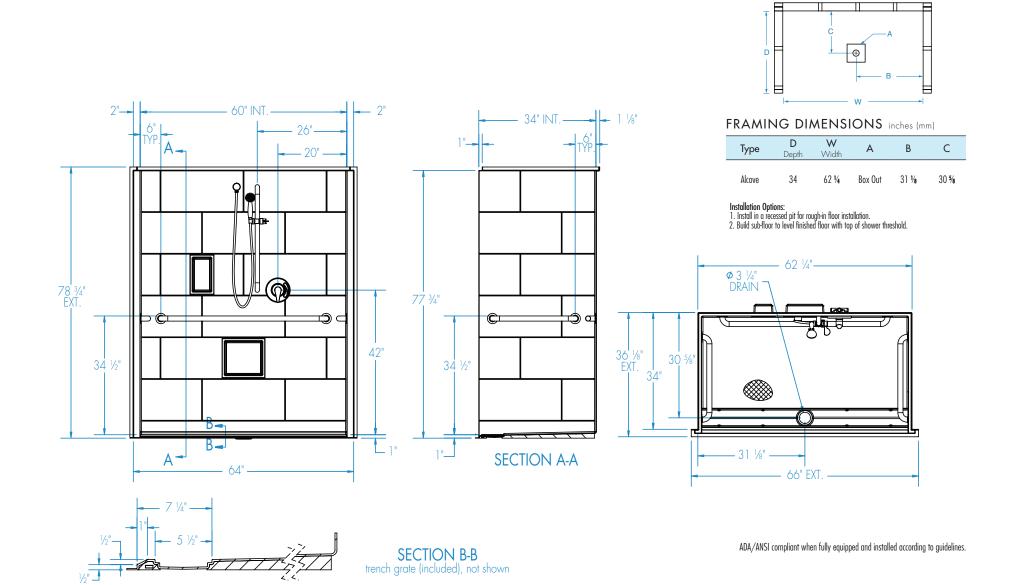

## 16034BFSBTTR

Aquatic products may be specified as Lasco Bathware.

ADA compliant without Seat

| CUSTOMER:                                                                                                                                                                                                                                                                                                                                                                                                                             | Chall rainforced for future acceptant installation                                                                                                                                                                                                                                                                                                                                                                                               |                                                                                                                                                                                                                                                                                                        |
|---------------------------------------------------------------------------------------------------------------------------------------------------------------------------------------------------------------------------------------------------------------------------------------------------------------------------------------------------------------------------------------------------------------------------------------|--------------------------------------------------------------------------------------------------------------------------------------------------------------------------------------------------------------------------------------------------------------------------------------------------------------------------------------------------------------------------------------------------------------------------------------------------|--------------------------------------------------------------------------------------------------------------------------------------------------------------------------------------------------------------------------------------------------------------------------------------------------------|
| JOB NAME: QUOTE #:                                                                                                                                                                                                                                                                                                                                                                                                                    |                                                                                                                                                                                                                                                                                                                                                                                                                                                  |                                                                                                                                                                                                                                                                                                        |
| DATE: QUANTITY:SHIP TO:                                                                                                                                                                                                                                                                                                                                                                                                               | ☐ Fully configured without seat — ADA —————————————————————————————————                                                                                                                                                                                                                                                                                                                                                                          |                                                                                                                                                                                                                                                                                                        |
| PLUMBING CONTRACTOR APPROVAL  GENERAL CONTRACTOR APPROVAL  ENGINEER APPROVAL  ARCHITECT APPROVAL                                                                                                                                                                                                                                                                                                                                      | CUSTOM OPTIONS (not available if ADA configuration is selected)  Grab bars:  Two 24" (side walls) and one 48" (back wall  Stainless steel (11/4" dia.)  Powder-coated white (11/4" dia.)  Fixture wall  Hand-held shower assembly with 30" slide bar and 60" hose  Pressure balancing mixing valve  Grate:  Stainless steel  White  OPTIONAL ACCESSORIES (available for all models)  Large soap dish (121/2 W x 31/2 D x 111/2 H), shipped loose |                                                                                                                                                                                                                                                                                                        |
| STANDARD FEATURES  - Pre-leveled base  - AcrylX™ applied acrylic surface  - ½" skirt  - ½" COL exterior threshold  - Compliant when properly installed  - Center drain outlet  - Integral front trench drain  - Lifetime Limited Warranty Residential Use/30-year Commercial Use  - 12" x 24" subway tile  - Slip resistant, textured bottom [ASTM F-462]  - Code compliant when fully equipped and installed according to guidelines | Small soap dish (7 W x 3½ D x 11½ H), shipped loose  Curtain rod (Not ADA compliant)  Shower curtain  Brass drain  Standard colors:  Colors:  Standard □ White  Upgraded □ Biscuit □ Bone  □ Other (contact customer service for custom color options)  Additional accessories:                                                                                                                                                                  | Int. Dim. 60 W x 34 D x 76 % H  Ext. Dim. 66 W x 36 % D x 78 % H  Skirt Ht. ½ skirt, ½ COL exterior threshold  Packaged Wt. 210 lbs.  Material AcrylX <sup>TM</sup> applied acrylic  Warranty Lifetime Limited Residential Use/ 30-year Commercial Use*  * See terms and conditions for details inches |