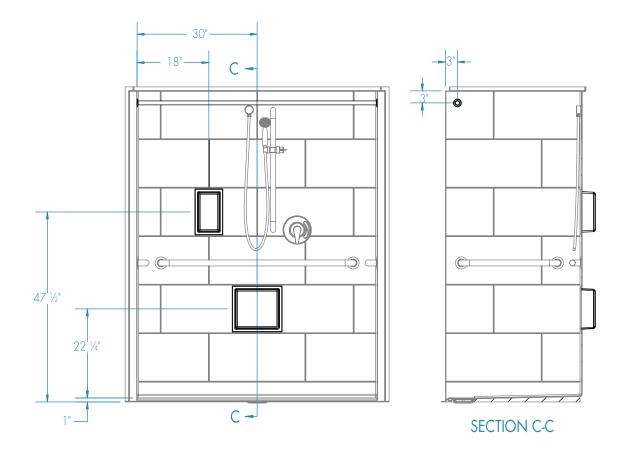

act customer service for custom color options)  Additional accessories:                                                                                                                                                                  | Int. Dim. 60 W x 34 D x 76 % H  Ext. Dim. 66 W x 36 % D x 78 % H  Skirt Ht. ½ skirt, ½ COL exterior threshold  Packaged Wt. 210 lbs.  Material AcrylX <sup>TM</sup> applied acrylic  Warranty Lifetime Limited Residential Use/ 30-year Commercial Use*  * See terms and conditions for details inches |

To complete your order, this document must be signed and faxed to the Aquatic Centralized Customer Service Center.

Fax (866) 544-5353 • Phone (800) 945-2726

Please indicate changes needed.





## Curtain Rod and Soap Dish Locations (Standard Valve Configuration)