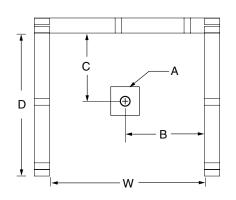

## FRAMING DIMENSIONS inches

| Туре   | <b>D</b><br>Depth | <b>W</b><br>Width | <b>H</b><br>Height | Α       | В  | С           |
|--------|-------------------|-------------------|--------------------|---------|----|-------------|
| Alcove | 37 1/4            | 36 <b>1/8</b>     | -                  | Box Out | 18 | 15 <b>¾</b> |