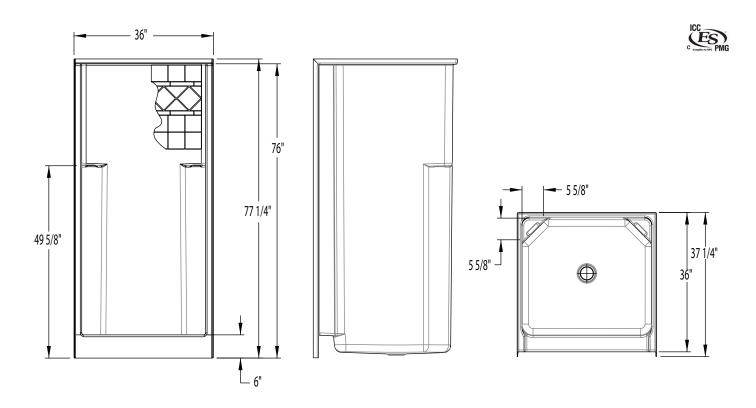

## **DIMENSIONS**

| Specifications                  | inches      |
|---------------------------------|-------------|
| Width: Overall / Net            | 36          |
| Depth: Overall / Net            | 37 1/4 / 36 |
| Height: Overall / Net           | 77 V4 / 76  |
| Enclosure Opening               | 32          |
| Skirt Height                    | 6           |
| Drain Rough-In (from Back Wall) | 15 <b>¾</b> |
| Drain Rough-In (from Side Wall) | 18          |
| Drain: Diameter / Clearance     | 3 1/4 / 3/4 |