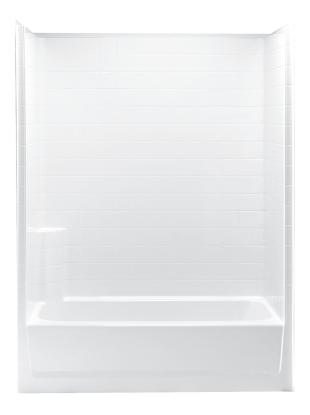

## **FEATURES**

- Tub-shower
- Smooth tile finish
- Ergonomic backrest
- Molded toiletry shelves
- Slip-resistant textured bottom
- Extended wall height
- Left or right hand drain
- AcrylX<sup>™</sup> applied acrylic surface
- Lifetime limited warranty
- West zone only

# 6032CTT

60 x 32 x 80 ½ inches

FEATURES lbs Dimensional Tolerance ± %". Dimensions needed for site preparation should be measured from the unit. Aquatic assumes no responsibility for preparatory work.

| Model #             | Material             | Wall Finish | Jets | Motor | Controls | Drain    | Net Wt. | Pkg. Wt. |
|---------------------|----------------------|-------------|------|-------|----------|----------|---------|----------|
| Tub-Shower #6032CTT | AcrylX <sup>TM</sup> | Smooth Tile | -    | _     | _        | LH or RH | 140     | 145      |