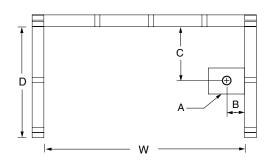

## FRAMING DIMENSIONS inches

| Туре   | <b>D</b><br>Depth | <b>W</b><br>Width | <b>H</b><br>Height | Α       | В     | С  |  |
|--------|-------------------|-------------------|--------------------|---------|-------|----|--|
| Alcove | 33 1/4            | 60 1/8            |                    | Box Out | ] 3/4 | 16 |  |