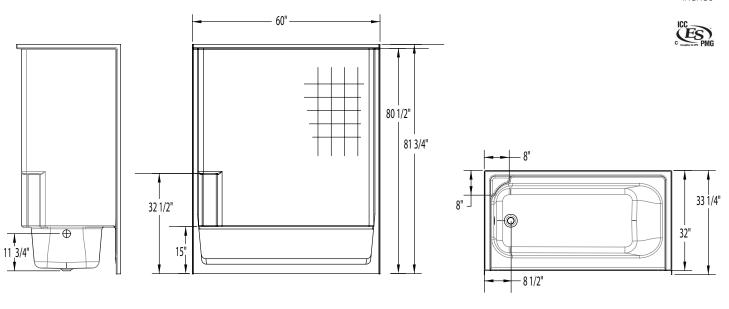

60 x 32 x 80 1/2 inches

### **DIMENSIONS**

| Specifications                  | inches          |  |  |  |
|---------------------------------|-----------------|--|--|--|
| Width: Overall / Net            | 60              |  |  |  |
| Depth: Overall / Net            | 33 1/4 / 32     |  |  |  |
| Height: Overall / Net           | 81 3/4 / 80 1/2 |  |  |  |
| Enclosure Opening               | 56              |  |  |  |
| Skirt Height                    | 15              |  |  |  |
| Drain Rough-In (from Back Wall) | 16              |  |  |  |
| Drain Rough-In (from Side Wall) | ] 3/4           |  |  |  |
| Drain: Diameter / Clearance     | 2 / 1/8         |  |  |  |

## FRAMING DIMENSIONS inches

| Туре   | <b>D</b><br>Depth | <b>W</b><br>Width | <b>H</b><br>Height | Α       | В     | С  |  |
|--------|-------------------|-------------------|--------------------|---------|-------|----|--|
| Alcove | 33 1/4            | 60 1/8            |                    | Box Out | ] 3/4 | 16 |  |