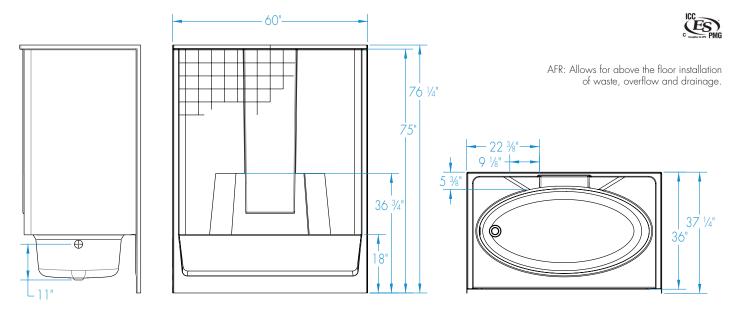

### DIMENSIONS

| Specifications                  | inches      |
|---------------------------------|-------------|
| Width: Overall / Net            | 60          |
| Depth: Overall / Net            | 37 1/4 / 36 |
| Height: Overall / Net           | 76 1/4 / 75 |
| Enclosure Opening               | 56          |
| Skirt Height                    | 18          |
| Drain Rough-In (from Back Wall) | 18 1⁄8      |
| Drain Rough-In (from Side Wall) | 2 3⁄4       |
| Drain: Diameter / Clearance     | 2 / 4       |

### FRAMING DIMENSIONS inches

| Туре   | <b>D</b><br>Depth | <b>W</b><br>Width | <b>H</b><br>Height | А       | В     | С    |
|--------|-------------------|-------------------|--------------------|---------|-------|------|
| Alcove | 37 1⁄4            | 60 1 <b>⁄8</b>    | -                  | Box Out | 2 3⁄4 | 18 ¼ |
|        |                   |                   |                    | A       |       |      |

### SUMP DATA

| Top of Drain to    | Capacity<br>to Overflow | Min. Operating    | WIDTH @ centerline |        | DEPTH @ centerline |        |
|--------------------|-------------------------|-------------------|--------------------|--------|--------------------|--------|
| Bottom of Overflow | gal                     | Capacity —<br>gal | Тор                | Bottom | Тор                | Bottom |
| 9 1/8              | 58                      | _                 | 52                 | 48 1⁄2 | 28                 | 25 ½   |